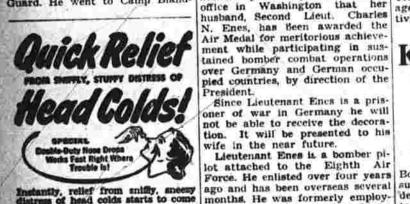

> tained bomber combat operations over Germany and German occu-From Draft
>
> the nomination having been made by Superintendent Arthur H. Illing. Mrs. Bruce is a graduate of Boston University and taught for 13 years in Taunton, Mass. She Since Lieutenant Encs is a prisoner of war in Germany he will not be able to receive the decoration. It will be presented to his

Lieutenant Enes is a bomber pinily, relief from snilly, sneesy ago and has been overseas several such a registrant would qualify for months. He was formerly employout a little Va-tro-nol up of the little Va-tro-nol up out a little va-tro-

Fine Treatment Received office in Washington that her agencies engaged in veteran achusband, Second Lieut. Charles tivities.

Training Agencies: 115 to other husband, Second Lieut. Charles tivities.

Church street, was last night sians whether military or civilian," named a teacher in Grades V and Deane said. "Within their power VI in the Lincoln school, made va-vant by the resignation of Mrs. Ar-locyn Patton.