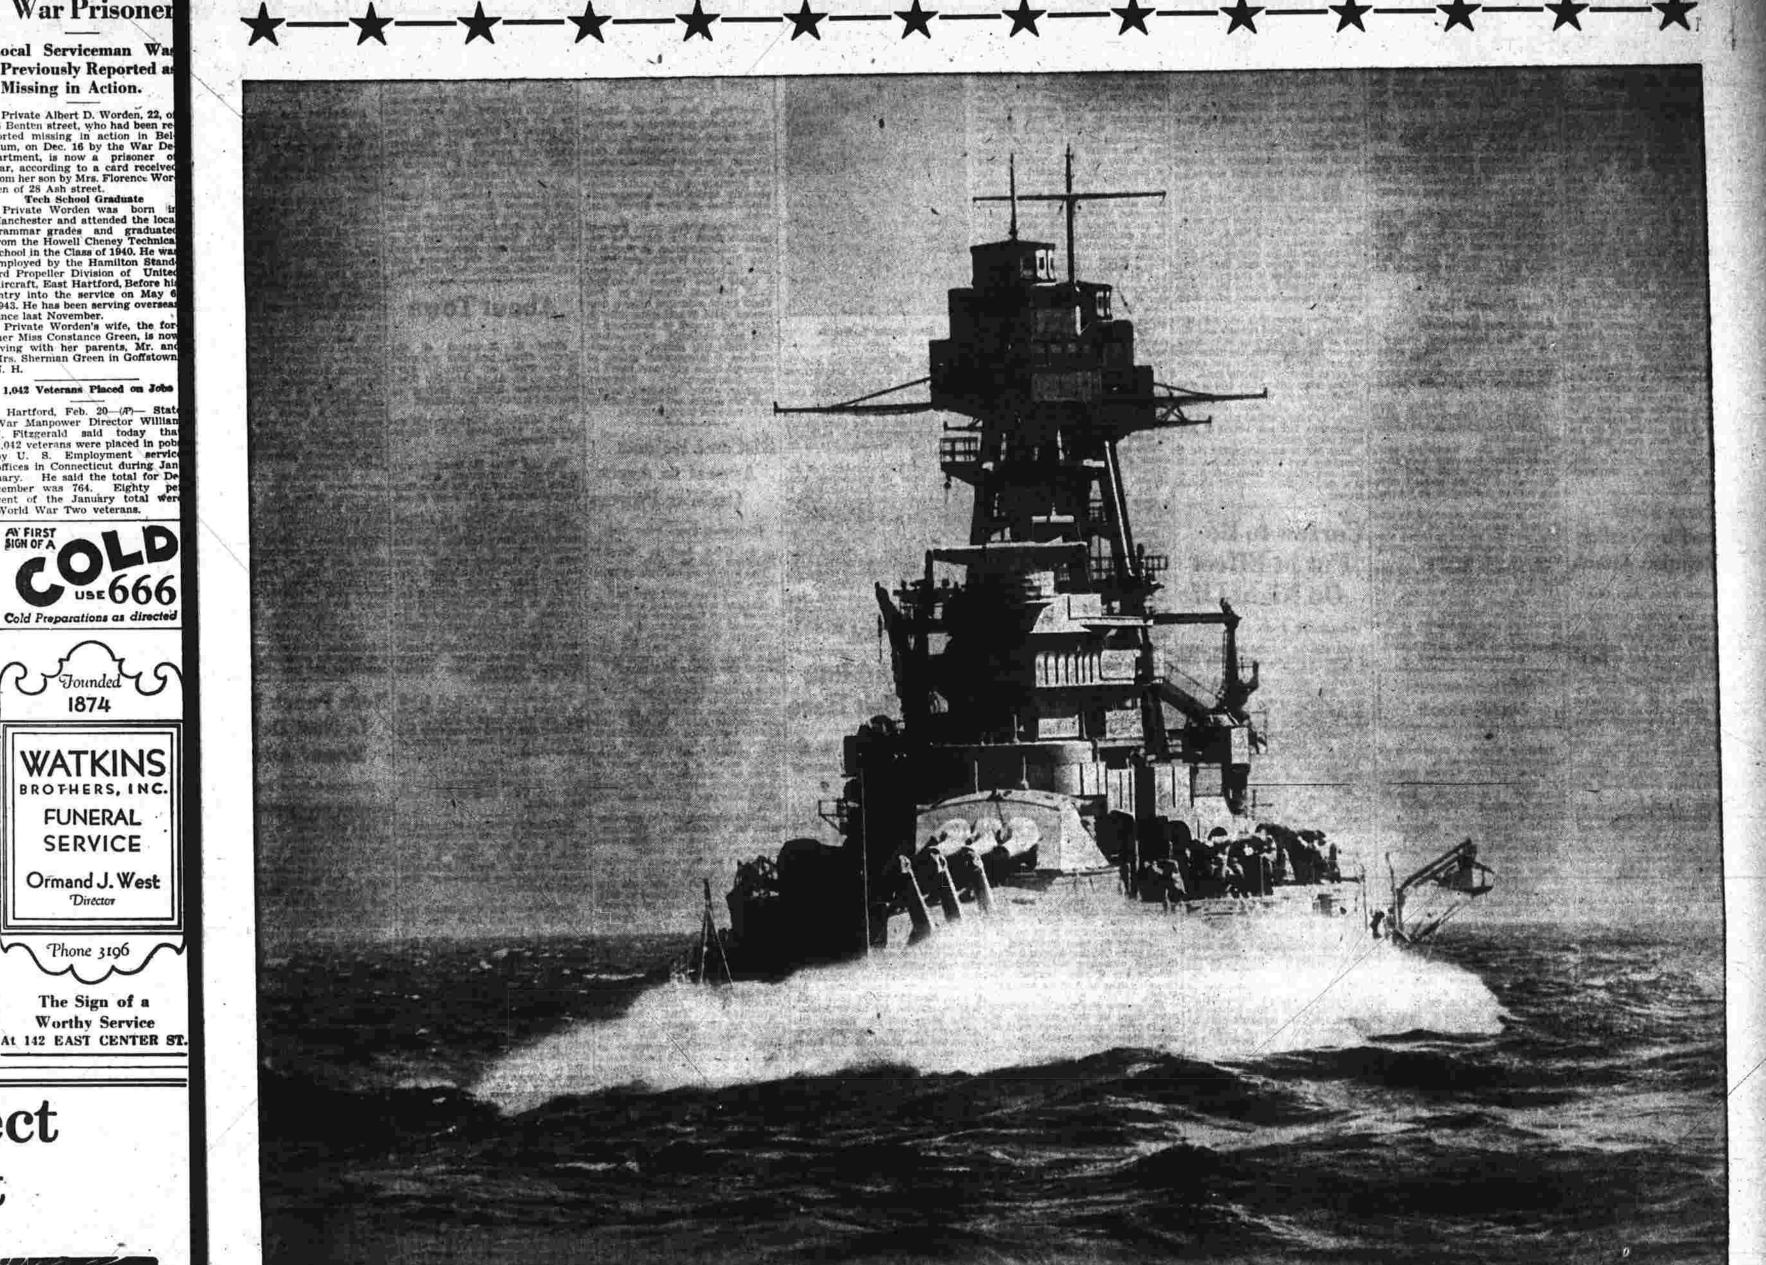

scribes it as showing Marshal Ivan S. Konev (Right), commander Paris, Feb. 20.—(P)—The Canadian First Army virtu-

ed gains on the northern wing of the western front. At the opposite flank, the American Seventh Army widened its resurman prison camps in Poland— joined three already in Mos-cow today and declared many

## Iwo Jima Field

rines expanded their hold on the airfield, Nimitz said, against fierce

Earlier Nimitz had said unqueof Tokyo.

Concede Landing By Marines
The Tokyo radio, reporting from
a bomb-fired city where American raiding planes have knocked out 725 enemy aircraft sinc. Friday,